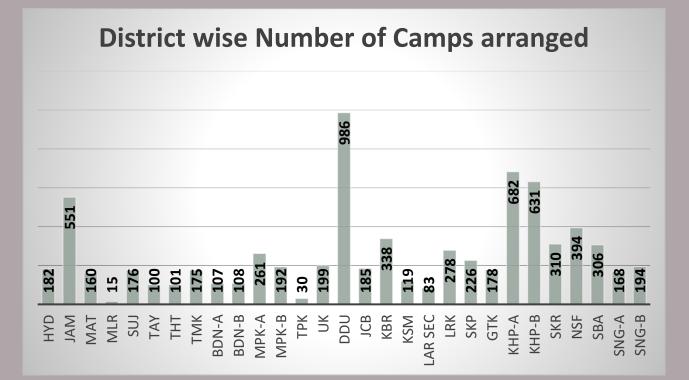

# District wise data till 23<sup>rd</sup> November 2022

| Sr. | District | Camps Till 23 <sup>rd</sup> Nov | OPD Till 23 <sup>rd</sup> Nov |  |  |  |
|-----|----------|---------------------------------|-------------------------------|--|--|--|
| 1   | HYD      | 182                             | 31,168                        |  |  |  |
| 2   | JAM      | 551                             | 125,319                       |  |  |  |
| 3   | MAT      | 160                             | 19,995                        |  |  |  |
| 4   | MLR      | 15                              | 1,878                         |  |  |  |
| 5   | SUJ      | 176                             | 36,098                        |  |  |  |
| 6   | TAY      | 100                             | 18,402                        |  |  |  |
| 7   | THT      | 101                             | 14,071                        |  |  |  |
| 8   | ТМК      | 175                             | 19,169                        |  |  |  |
| 9   | BDN-A    | 107                             | 10,064                        |  |  |  |
| 10  | BDN-B    | 108                             | 22,173                        |  |  |  |
| 11  | MPK-A    | 261                             | 39,879                        |  |  |  |
| 12  | MPK-B    | 192                             | 20,870                        |  |  |  |
| 13  | ТРК      | 30                              | 1,677                         |  |  |  |
| 14  | UK       | 199                             | 39,938                        |  |  |  |
| 15  | DDU      | 986                             | 145,010                       |  |  |  |
| 16  | JCB      | 185                             | 44,924                        |  |  |  |
| 17  | KBR      | 338                             | 78,297                        |  |  |  |
| 18  | KSM      | 119                             | 21,215                        |  |  |  |
| 19  | LAR SEC  | 83                              | 48,856                        |  |  |  |
| 20  | LRK      | 278                             | 65,581                        |  |  |  |
| 21  | SKP      | 226                             | 32,875                        |  |  |  |
| 22  | GTK      | 178                             | 38,649                        |  |  |  |
| 23  | KHP-A    | 682                             | 108,196                       |  |  |  |
| 24  | KHP-B    | 631                             | 102,355                       |  |  |  |
| 25  | SKR      | 310                             | 52,009                        |  |  |  |
| 26  | NSF      | 394                             | 43,103                        |  |  |  |
| 27  | SBA      | 306                             | 80,668                        |  |  |  |
| 28  | SNG-A    | 168                             | 42,683                        |  |  |  |
| 29  | SNG-B    | 194                             | 28,919                        |  |  |  |
|     | Total    | 7,435                           | 1,334,041                     |  |  |  |