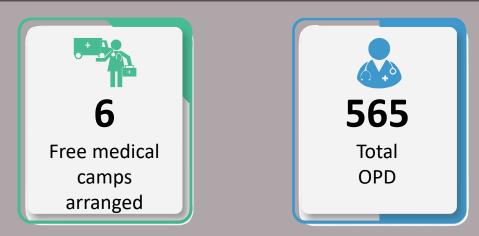

## Data for 23<sup>rd</sup> November 2022

9

Total Free Medical Camps Arranged throughout Sindh

**797** Total OPD Cases throughout Sindh