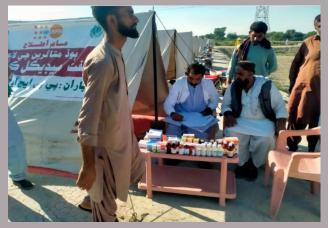

## **District Dadu**

#### **Rain Emergency Relief Photos - District Dadu**

Camp at Tent City Bypass road Dadu

Camp at Bakhir Jamali

Fix Camp at Mureed Babar

Camp at village Baid