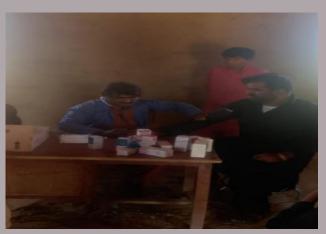

# **District Khairpur-B**

#### **Rain Emergency Relief Photos - District Khairpur-B**

Camp at tent city Gambat