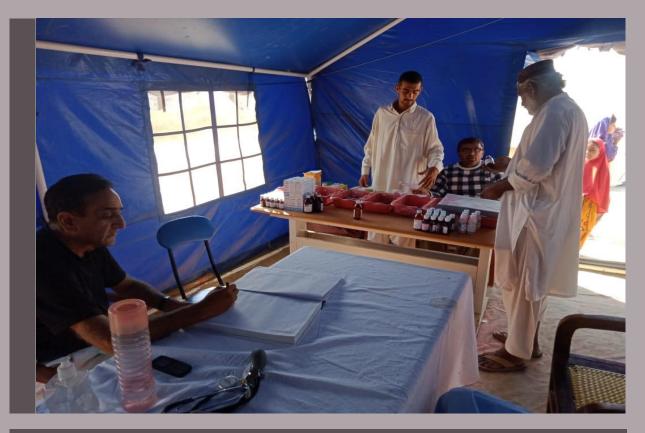

#### **Rain Emergency Relief Photos - District Dadu**

Camp at Tent City Bypass road Dadu

Camp at Bakhir Jamali

Fix Camp at Mureed Babar

Camp at village Baid