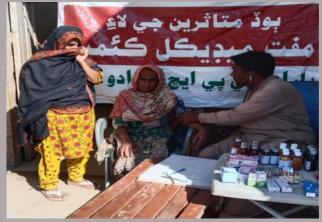

### **District Sukkur**

#### **Rain Emergency Relief Photos - District Sukkur**

Free medical camp at Village Shahbaz Dino Khorkhani ,Salehpat

Free medical camp for IDPs,Tent City ,Salehpat

PPHI Sindh Head Office, Bunglow C27/I, Block-2, Clifton, Karachi +92 21 35872214, +92 21 35364045 0800 77755