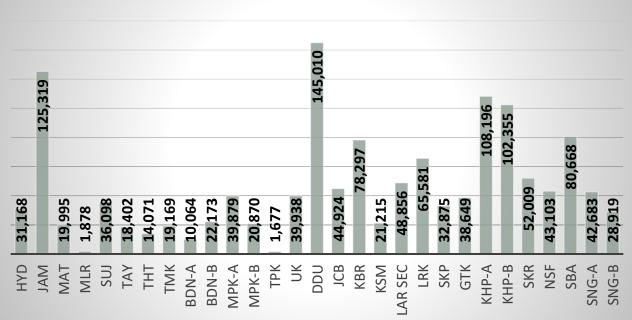

# District wise data till 23<sup>rd</sup> November 2022

| Sr. | District | Camps Till 23 <sup>rd</sup> Nov | OPD Till 23 <sup>rd</sup> Nov |  |  |  |
|-----|----------|---------------------------------|-------------------------------|--|--|--|
| 1   | HYD      | 182                             | 31,168                        |  |  |  |
| 2   | JAM      | 551                             | 125,319                       |  |  |  |
| 3   | MAT      | 160                             | 19,995                        |  |  |  |
| 4   | MLR      | 15                              | 1,878                         |  |  |  |
| 5   | SUJ      | 176                             | 36,098                        |  |  |  |
| 6   | TAY      | 100                             | 18,402                        |  |  |  |
| 7   | THT      | 101                             | 14,071                        |  |  |  |
| 8   | ТМК      | 175                             | 19,169                        |  |  |  |
| 9   | BDN-A    | 107                             | 10,064                        |  |  |  |
| 10  | BDN-B    | 108                             | 22,173                        |  |  |  |
| 11  | MPK-A    | 261                             | 39,879                        |  |  |  |
| 12  | MPK-B    | 192                             | 20,870                        |  |  |  |
| 13  | ТРК      | 30                              | 1,677                         |  |  |  |
| 14  | UK       | 199                             | 39,938                        |  |  |  |
| 15  | DDU      | 986                             | 145,010                       |  |  |  |
| 16  | JCB      | 185                             | 44,924                        |  |  |  |
| 17  | KBR      | 338                             | 78,297                        |  |  |  |
| 18  | KSM      | 119                             | 21,215                        |  |  |  |
| 19  | LAR SEC  | 83                              | 48,856                        |  |  |  |
| 20  | LRK      | 278                             | 65,581                        |  |  |  |
| 21  | SKP      | 226                             | 32,875                        |  |  |  |
| 22  | GTK      | 178                             | 38,649                        |  |  |  |
| 23  | KHP-A    | 682                             | 108,196                       |  |  |  |
| 24  | KHP-B    | 631                             | 102,355                       |  |  |  |
| 25  | SKR      | 310                             | 52,009                        |  |  |  |
| 26  | NSF      | 394                             | 43,103                        |  |  |  |
| 27  | SBA      | 306                             | 80,668                        |  |  |  |
| 28  | SNG-A    | 168                             | 42,683                        |  |  |  |
| 29  | SNG-B    | 194                             | 28,919                        |  |  |  |
|     | Total    | 7,435                           | 1,334,041                     |  |  |  |