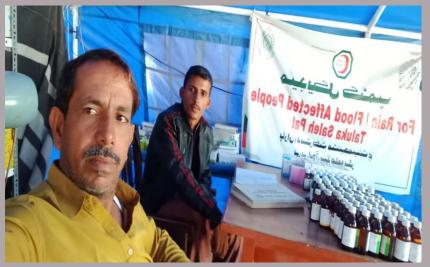

### **District Sukkur**

#### **Rain Emergency Relief Photos - District Sukkur**

Free medical camp at Village Shahbaz Dino Khorkhani ,Salehpat

Free medical camp for IDPs,Tent City ,Salehpat

PPHI Sindh Head Office, Bunglow C27/I, Block-2, Clifton, Karachi +92 21 35872214, +92 21 35364045 0800 77755