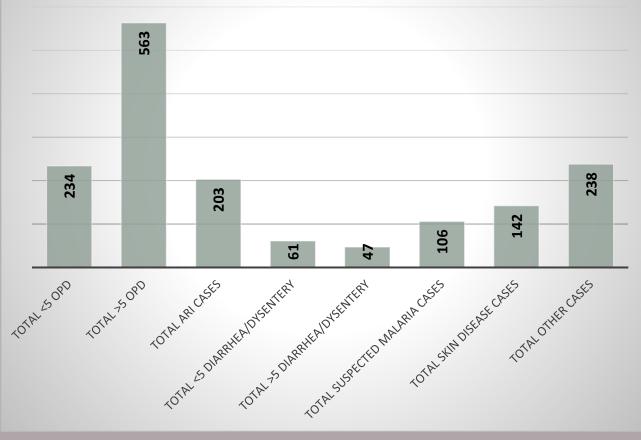

# Data for 23<sup>rd</sup> November 2022

|                                                       | Total Numbers                  |                |  |  |
|-------------------------------------------------------|--------------------------------|----------------|--|--|
| Indicators                                            | 23 <sup>rd</sup> November 2022 | Overall So Far |  |  |
| Total number of free mobile medical<br>camps arranged | 9                              | 7,435          |  |  |
| Total OPD                                             | 797                            | 1,334,041      |  |  |
| Total number of <5 OPD                                | 234                            | 332,185        |  |  |
| Total number of >5 OPD                                | 563                            | 1,001,856      |  |  |
| Total number of ARI                                   | 203                            | 286,792        |  |  |
| Total number of <5 yrs<br>diarrhea/cholera/dysentery  | 61                             | 120,315        |  |  |
| Total number of >5 yrs<br>diarrhea/cholera/dysentery  | 47                             | 112,533        |  |  |
| Total number of suspected malaria                     | 106                            | 143,725        |  |  |
| Total number of patients with skin<br>diseases        | 142                            | 313,589        |  |  |
| Total number of patients with other diseases          | 238                            | 357,080        |  |  |