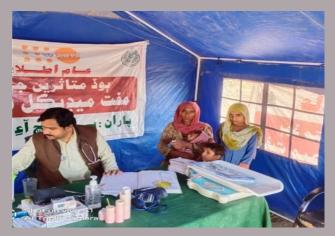

### **District Sukkur**

#### **Rain Emergency Relief Photos - District Sukkur**

Free medical camp at Village Shahbaz Dino Khorkhani ,Salehpat

Free medical camp for IDPs,Tent City ,Salehpat

PPHI Sindh Head Office, Bunglow C27/I, Block-2, Clifton, Karachi +92 21 35872214, +92 21 35364045 0800 77755