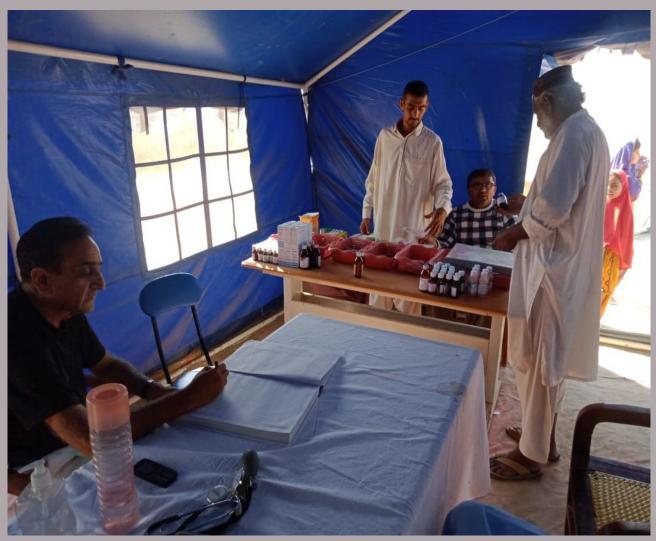

## **District Dadu**

#### **Rain Emergency Relief Photos - District Dadu**

Camp at Tent City Bypass road Dadu

Camp at Bakhir Jamali

Fix Camp at Mureed Babar

Camp at village Baid