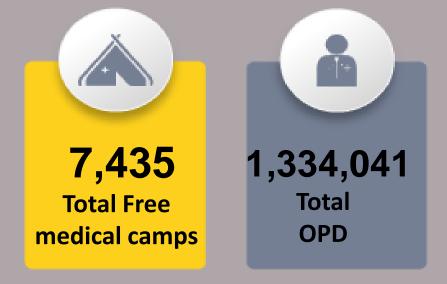

# Data for 23<sup>rd</sup> November 2022

|                                                       | Total Numbers                  |                |  |  |
|-------------------------------------------------------|--------------------------------|----------------|--|--|
| Indicators                                            | 23 <sup>rd</sup> November 2022 | Overall So Far |  |  |
| Total number of free mobile medical<br>camps arranged | 9                              | 7,435          |  |  |
| Total OPD                                             | 797                            | 1,334,041      |  |  |
| Total number of <5 OPD                                | 234                            | 332,185        |  |  |
| Total number of >5 OPD                                | 563                            | 1,001,856      |  |  |
| Total number of ARI                                   | 203                            | 286,792        |  |  |
| Total number of <5 yrs<br>diarrhea/cholera/dysentery  | 61                             | 120,315        |  |  |
| Total number of >5 yrs<br>diarrhea/cholera/dysentery  | 47                             | 112,533        |  |  |
| Total number of suspected malaria                     | 106                            | 143,725        |  |  |
| Total number of patients with skin<br>diseases        | 142                            | 313,589        |  |  |
| Total number of patients with other diseases          | 238                            | 357,080        |  |  |

## Data for 23<sup>rd</sup> November 2022

9

Total Free Medical Camps Arranged throughout Sindh

**797** Total OPD Cases throughout Sindh